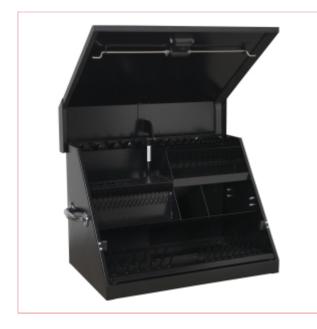

## PTB660TR Wedge Topchest 660mm Heavy Duty - Black

Part No: PTB660TR Price: £249.95 (exc VAT) | £299.94 (inc VAT)

## **Specifications**

PTB660TR Wedge Topchest 660mm Heavy Duty - Black Tool chest, Tool box,

- Fully welded seams, no spot welds.
- Tough textured powder coat finish both solvent and rust resistant.
- Heavy-duty weather stripping of the front cover protects tools from dust and moisture.
- Tubular lock, supplied with 2 keys.
- Sturdy chrome plate handles, one either side.
- Gas strut raises front cover when unlatched.
- Lid secures tools in place when shut so nothing moves when being transported.
- For use with Model No. PTB67506 rollcab or can be stand alone.