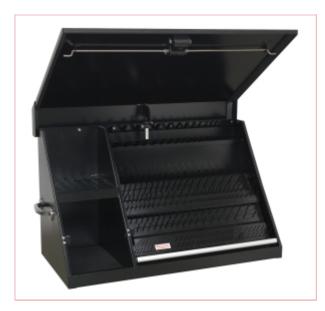

## PTB915TR Wedge Topchest 930mm Heavy Duty - Black

Part No: PTB915TR

Price: £299.95 (exc VAT) | £359.94 (inc VAT)

## **Specifications**

PTB915TR Wedge Topchest 930mm Heavy Duty - Black

Fully welded seams no spot welds.

- Tough textured powder coat finish both solvent and rust resistant.
- Heavy-duty weather stripping of the front cover protects tools from dust and moisture.
- Tubular lock, supplied with 2 keys.
- Sturdy chrome plate handles one either side.
- Gas strut raises front cover when unlatched.
- Lid secures tools in place when shut so nothing moves when being transported.
- For use with Model No. PTB93006 rollcab or can be stand alone.

\*\*\*\* SHOP DISPLAY \*\*\*\*

Overall Size (W x D x H): 930 x 442 x 546mm

23-04-2024 1/1