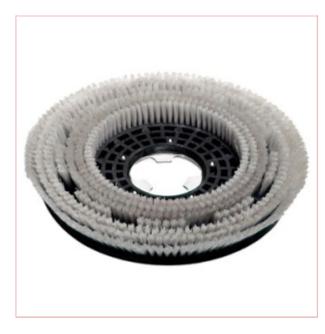

## **Specifications**

PW23-00001 SIP 14" 0.6mm Medium Resistance Brush 0.6mm bristles

The SIP 14" 0.6mm Bristle Medium Resistance Brush is ideal for the SIP SD1260AC and SIP SD1260BAT Floor Scrubber Dryers.

Suitable for most floors, and has good wear resistance.

360mm brush with durable 0.6mm bristles

Good wear resistance ideal for most floors

Suitable for the following SIP machines:

SIP SD1260AC Floor Scrubber Dryer