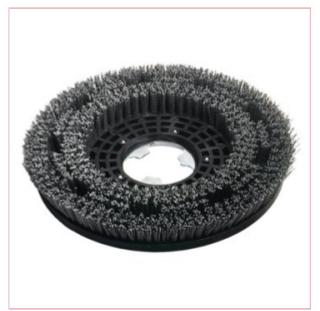

## **Specifications**

PW23-00008 SIP 14" Abrasive Brush

The SIP 14" Abrasive Brush is a heavy-duty abrasive brush ideal for deep cleaning and is super resistant for use on irregular floors or with wide joints.

360mm (14") heavy-duty abrasive brush

Deep cleaning and very resistant to wear

For irregular floors or with wide joints

Suitable for the following SIP machines:

SIP SD1260AC Floor Scrubber Dryer

SIP SD1260BAT Floor Scrubber Dryer