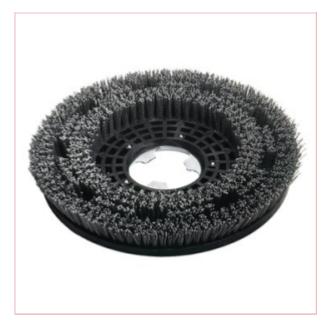

## PW23-00009 SIP 14" 0.35mm Medium Resistance Brush

Part No: PW23-00009 Price: £75.19 (exc VAT) Save £30.21 (RRP £105.40) | £90.23 (inc VAT)

## **Specifications**

PW23-00009 SIP 14" 0.35mm Medium Resistance Brush 0.35mm bristles

The SIP 14" 0.35mm Bristle Medium Resistance Brush is ideal for the SIP SD1260AC and SIP SD1260BAT Floor Scrubber Dryers.

Suitable for most floors, and has good wear resistance.

360mm brush with durable 0.35mm bristles

Good wear resistance ideal for most floors

Suitable for the following SIP machines:

SIP SD1260AC Floor Scrubber Dryer