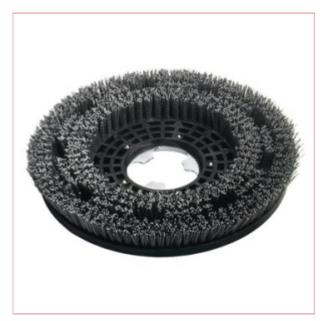

## PW23-00010 SIP 14" Soft Brush

Part No: PW23-00010
Price: £100.29 (exc VAT) Save £36.91
(RRP £137.20) | £120.35 (inc VAT)

## **Specifications**

PW23-00010 SIP 14" Soft Brush

The SIP 14" Soft Brush is ideal for the SIP SD1260AC and SIP SD1260BAT Floor Scrubber Dryers.

Soft bristles mean low wear resistance but make it ideal for carpets and delicate floors.

360mm brush with soft bristles

Suitable for carpets and delicate floors

Suitable for the following SIP machines:

SIP SD1260AC Floor Scrubber Dryer

SIP SD1260BAT Floor Scrubber Dryer