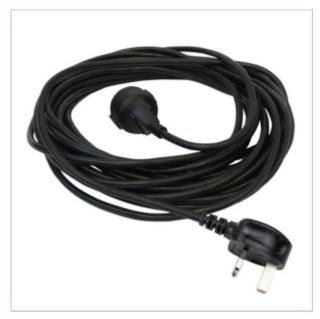

## PW23-00015 SIP 15m Scrubber Dryer Extension Lead

**Part No:** PW23-00015

**Price:** £99.20 (exc VAT) | £119.04 (inc VAT)

## **Specifications**

PW23-00015 SIP 15m Scrubber Dryer Extension Lead

The SIP 15 Metre Extension Lead is suitable for both mains-powered electric floor scrubber dryers, the SIP SD1260AC and the SIP SD1600AC, increasing overall working distance.

15m extension for mains scrubber dryers

Suitable for the following SIP machines:

SIP SD1260AC Floor Scrubber Dryer

SIP SD1600AC Floor Scrubber Dryer

8-09-2025 1/1