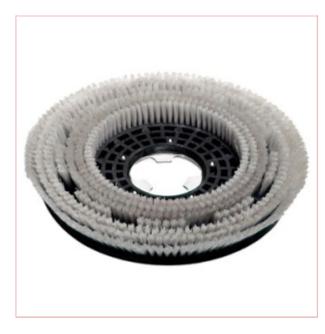

## **Specifications**

PW23-00016 SIP 17" 0.6mm Medium Resistance Brush

The SIP 17" 0.6mm Bristle Medium Resistance Brush is ideal for the SIP SD1600AC and SIP SD1600BAT Floor Scrubber Dryers.

Suitable for most floors, and has good wear resistance.

360mm brush with durable 0.6mm bristles

Good wear resistance ideal for most floors

Suitable for the following SIP machines:

SIP SD1600AC Floor Scrubber Dryer