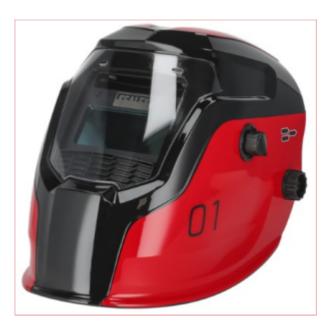

## PWH1 Red Welding Helmet Auto Darkening Shade 9-13

Part No: PWH1

Price: £39.99 (exc VAT) Save £34.96 (RRP

£74.95) | £47.99 (inc VAT)

## **Specifications**

PWH1 Red Welding Helmet Auto Darkening Shade 9-13

- Adjustable shade control benefit from precise visual clarity and optimal protection as you weld, thanks to the seamlessly adjustable shade control ranging between 9-13.
- Shade control allows suitability for mig, tig, arc/mma welding and grinding. Also features sensitivity and delay controls for switching light to dark.
- True colour technology technology allows for improved depth perception, allowing far greater welding precision.
- Fully automatic fully automatic switching from light to dark on striking arc. Eyes remain firmly protected with an instant operating time between light and dark standing at 0.04ms.
- •Shade is selected by a rotary knob on side of helmet.