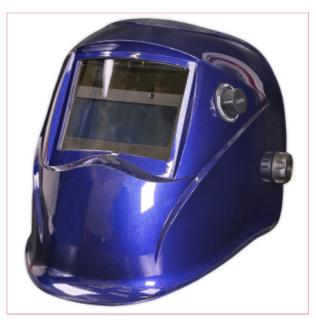

## PWH611 Sealey Welding Helmet Auto Darkening Shade 9-13 - Blue

Part No: PWH611

**Price:** £62.96 (exc VAT) | £75.55 (inc VAT)

## **Specifications**

PWH611 Sealey Welding Helmet Auto Darkening Shade 9-13 - Blue

Welding helmet with infinitely adjustable shade control between 9-13.

Complies with BS EN 379, BS EN 175 and DIN standards.

Features True Colour technology for improved visibility, less eye strain and realistic colour recognition.

Fully automatic switching from light to dark on striking arc.

Shade is selected by a rotary knob on side of helmet.

Grinding function enables user to grind without removing mask.

7-06-2025 1/2

Solar panel power supply.

Features sensitivity and delay controls for switching light to dark.

Contoured design helmet with adjustable headband for added comfort.