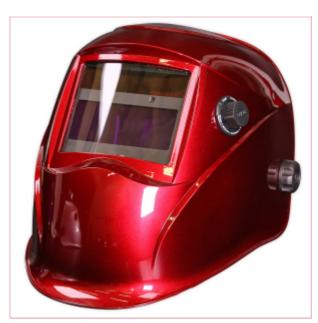

## PWH612 Sealey Welding Helmet Auto Darkening Shade 9-13 - Red

Part No: PWH612

**Price:** £62.96 (exc VAT) | £75.55 (inc VAT)

## **Specifications**

PWH612 Sealey Welding Helmet Auto Darkening Shade 9-13 - Red

Welding helmet with infinitely adjustable shade control between 9-13.

Complies with BS EN 379, BS EN 175 and DIN standards.

Features True Colour technology for improved visibility, less eye strain and realistic colour recognition.

Fully automatic switching from light to dark on striking arc.

Shade is selected by a rotary knob on side of helmet.

Grinding function enables user to grind without removing mask.

Solar panel power supply.

1-07-2025 1/2

Features sensitivity and delay controls for switching light to dark.

Contoured design helmet with adjustable headband for added comfort.