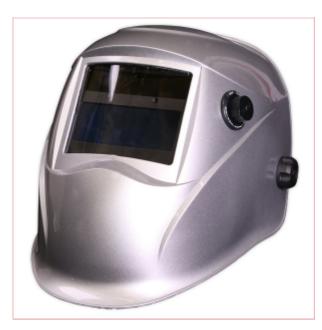

## PWH613 Sealey Welding Helmet Auto Darkening Shade 9-13 - Silver

Part No: PWH613

**Price:** £62.96 (exc VAT) | £75.55 (inc VAT)

## **Specifications**

PWH613 Sealey Welding Helmet Auto Darkening Shade 9-13 - Silver

Welding helmet with infinitely adjustable shade control between 9-13.

Complies with BS EN 379, BS EN 175 and DIN standards.

Features True Colour technology for improved visibility, less eye strain and realistic colour recognition.

Fully automatic switching from light to dark on striking arc.

Shade is selected by a rotary knob on side of helmet.

Grinding function enables user to grind without removing mask.

16-09-2025 1/2

Solar panel power supply.

Features sensitivity and delay controls for switching light to dark.

Contoured design helmet with adjustable headband for added comfort.