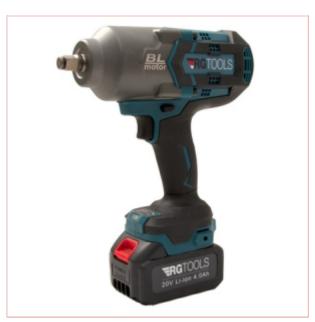

## RG10000 1/2" Cordless Impact Wrench C/W 2 Batteries & Charger

**Part No:** RG10000

Price: £295.00 (exc VAT) | £354.00 (inc VAT)

## **Specifications**

RG10000 1/2" Cordless Impact Wrench C/W 2 Batteries & Charger and on-board LED light

Uses the latest Li-ion 20v Battery technology to give 50% longer runtime and 25% more power.

Rubber overmould grip on Driver case for increased grip and control

Variable speed trigger for superior and precise control

3 torque settings - 650, 1000 and 1300nm

For Max. dia. M20 Nut size 30 fittings

Industry leading 5225 Brushless Motor

Set includes 2 x Li-ion 20v/4000mAh Batteries and Mains Charger and Plastic Moulded Carry Case