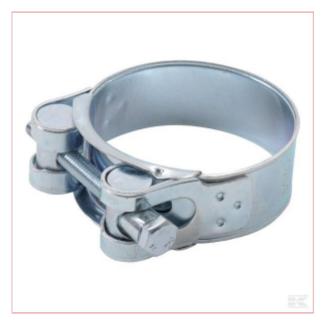

## 214-226mm Hose clamp zinc plated

Part No: RHC214226

**Price:** £4.39 (exc VAT) | £5.27 (inc VAT)

## **Specifications**

Part number RHC214226

**Unit** Each

**Specifications** • Hexagonal screw head

• With raised band edges

**Benefits** • Ordinary tools can be used for tightening

• Prevents the hose being cut

**Application** For sealing large reinforced hoses in agriculture, used for

watering and draining as well as sludge suction

**Properties** Bandwidths of 18 mm, 20 mm to 25 mm

Type Hose clamp
Max. working diameter 226 mm
Min. working diameter 214 mm
Width 26 mm
Max. screw torque 40 N·m