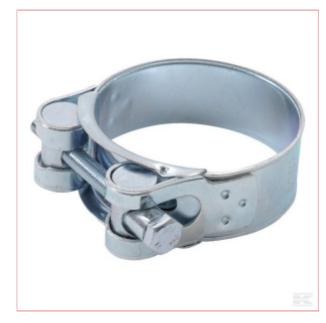

## 86-91mm Hose clamp zinc plated

Part No: RHC8691

**Price:** £1.77 (exc VAT) | £2.12 (inc VAT)

## **Specifications**

Part number RHC8691 Unit Each

**Specifications** • Hexagonal screw head

With raised band edges

**Benefits** • Ordinary tools can be used for tightening

• Prevents the hose being cut

**Application** For sealing large reinforced hoses in agriculture, used for

watering and draining as well as sludge suction

**Properties** Bandwidths of 18 mm, 20 mm to 25 mm

Type Hose clamp
Max. working diameter 91 mm

Max. working diameter 91 mm
Min. working diameter 86 mm
Width 24 mm
Max. screw torque 20 N·m