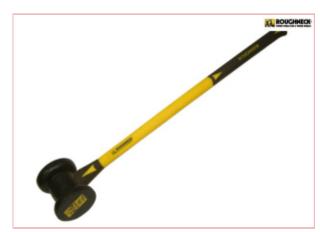

## **ROU64768 Roughneck Fencing Maul 6.35kg**

Part No: ROU64768 Price: £80.87 (exc VAT) | £97.04 (inc VAT)

## **Specifications**

ROU64768 Roughneck Fencing Maul 6.35kg

This Roughneck Fencing Maul is ideal for driving home wooden fencing posts.

The large round striking face makes it much easier and safer than using a sledgehammer.

Cast head with double round striking faces. Solid core fibreglass handle with polypropylene jacket for shock absorbance.

Double injected TPR soft-grip handle for added comfort fixed with industrial grade epoxy for longer lasting bond.