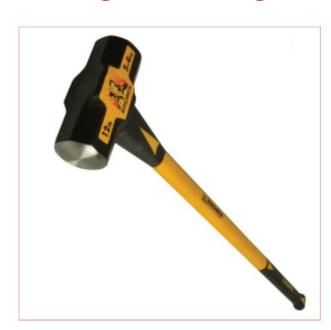

## **Specifications**

Roughneck Sledge Hammers with fibreglass handles are manufactured from drop forged alloy steel hardened and tempered,

with 8-sided 45 degree chamfered precision milled faces.

With an industrial grade epoxy for a longer lasting bond, solid core fibreglass handle with polypropylene cover

and double injected TPR soft grip handle with integral overstrike protection.

Weight: 2710g (6 lb).

Handle length 890mm - 915mm (35" - 36") depending on head weight.

13-07-2025 1/1