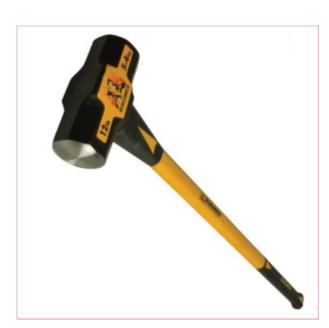

## **ROU65631 Roughneck Sledge Hammer Fibreglass 3.6kg**

**Part No:** ROU65631

**Price:** £50.47 (exc VAT) | £60.56 (inc VAT)

## **Specifications**

ROU65631 Roughneck Sledge Hammer Fibreglass 3.6kg

Roughneck Sledge Hammers with fibreglass handles are manufactured from drop forged alloy steel hardened and tempered,

with 8-sided 45 degree chamfered precision milled faces.

With an industrial grade epoxy for a longer lasting bond, solid core fibreglass handle with polypropylene cover

and double injected TPR soft grip handle with integral overstrike protection.

Weight: 2710g (6 lb).

Handle length 890mm - 915mm (35" - 36") depending on head weight.

27-06-2025 1/1