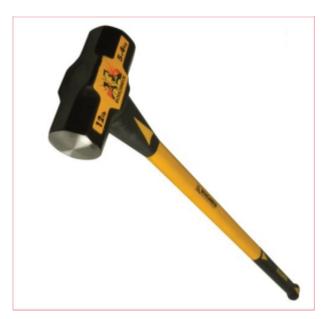

## ROU65633 Roughneck Sledge Hammer 4.5kg

Part No: ROU65633 Price: £55.80 (exc VAT) | £66.96 (inc VAT)

## **Specifications**

ROU65633 Roughneck Sledge Hammer 4.5kg

Roughneck Sledge Hammers with fibreglass handles are manufactured from drop forged alloy steel hardened and tempered,

with 8-sided 45 degree chamfered precision milled faces.

With an industrial grade epoxy for a longer lasting bond, solid core fibreglass handle with polypropylene cover

and double injected TPR soft grip handle with integral overstrike protection.

Weight: 4530g (10 lb).

Handle length 890mm - 915mm (35" - 36") depending on head weight.