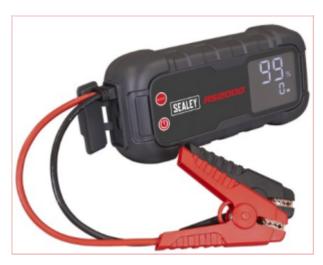

## RS2000 RoadStart® 12V Jump Starter Power Pack 2000A

Part No: RS2000

**Price:** £194.95 (exc VAT) | £233.94 (inc VAT)

## **Specifications**

RS2000 RoadStart® 12V Jump Starter Power Pack 2000A

Compact and lightweight - easily fits in a glove box or backpack.

Lithium-ion technology - powered by lithium-ion technology and fully protected against short circuit, overload and reverse polarity.

Large powerbank - fitted with a 20,000mah lithium-ion battery and two usb type a outlets (5v/2a, 9v/1.5a)

Type-c input and output leads (5v/3a, 9v/3a, 12v/3a, 15v/3a, 20v/2.25a)

and dc output 15v/10a this unit can also supply several full charges for smartphones and tablets/laptops.

Large starting capacity - capable of starting a 10l petrol or 8l diesel engine.

Led Flashlight - integral led flashlight with multiple settings (solid, sos, flash).

15-09-2025 1/2

Supplied with hard shell storage case and accessories - supplied in a sturdy hard-shell zip-up case with battery clamps and 2x usb cables.