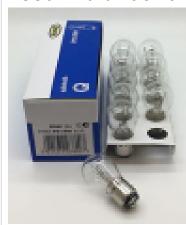

Replacement Bulbs to suit: R 380 (singles) RB380 (Box of 10)

### R380 - Bulb Pack of Ten

Part No: R380 Price: £5.95 (exc VAT) £7.14 (inc VAT)