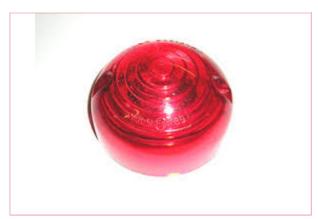

# RTC210 Landrover type Lucas L594 pattern Red Stop / Tail Lamp Lens

Part No: RTC210

Price: £1.90 (exc VAT) | £2.28 (inc VAT)

### **Specifications**

RTC210 Landrover type Red Stop / Tail Lamp Lens Defender, County 90 type Red replacement lens for Lucas L594 pattern original light units.

For Lucas type base with screw / bolt hole mounting holes with 3 wires and protruding rear boot