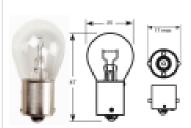

## RB382 - Bulb 12V 21W Stop / Flasher Bulb

Part No: RB382 Price: £0.99 (exc VAT) £1.19 (inc VAT)

27-07-2025 2/2