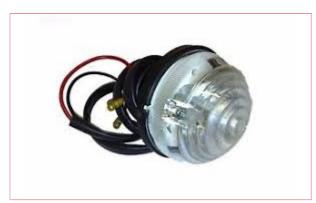

# RTC5012 Land Rover type Side Light Unit with Clear lens Landrover Defender, County, 90

Part No: RTC5012

**Price:** £15.95 (exc VAT) | £19.14 (inc VAT)

### **Specifications**

RTC5012 Land Rover type Side Light Unit with Clear lens Landrover Defender, County, 90

Lucas type with screw / bolt hole mounting holes with 2 wires and Lucas L488 pattern protruding rear boot (see picture)