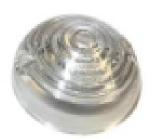

# 589284 Landrover type Clear Side Light Lens Defender, County 90

Part No: 589284 Price: £1.19 (exc VAT) £1.43 (inc VAT)