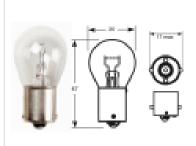

### RB382 - Bulb 12V 21W Stop / Flasher Bulb

**Part No:** RB382 **Price:** £0.99 (exc VAT) £1.19 (inc VAT)