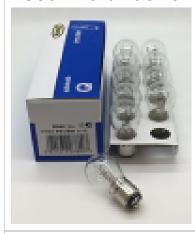

## R380 - Bulb Pack of Ten

Part No: R380 Price: £5.95 (exc VAT) £7.14 (inc VAT)