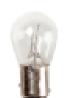

#### RB380 - Bulb Stop/Tail

Part No: RB380 Price:

£0.99 (exc VAT) £1.19 (inc VAT)