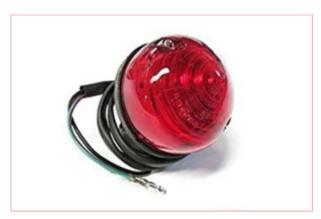

# RTC5523 Landrover type Red Stop / Tail Lamp unit Lucas L594 pattern

Part No: RTC5523

**Price:** £15.95 (exc VAT) | £19.14 (inc VAT)

## **Specifications**

RTC5523 Landrover type Red Stop / Tail Lamp unit Lucas L594 pattern for Defender, County 90 type Red replacement lens for Lucas L594 pattern original light units.

\*\*This unit is a 3 wire type unit.\*\*

Lucas type base with screw / bolt hole mounting holes with 3 wires and protruding rear boot (see picture)

Replacement Bulbs to suit: R 380 (singles) RB380 (Box of 10)