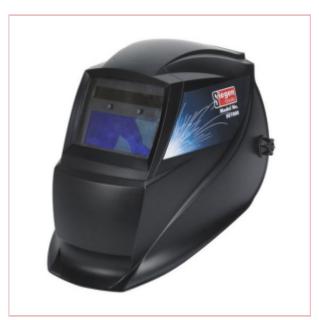

## **S01000 Auto Darkening Welding Helmet**

**Part No:** S01000

**Price:** £37.95 (exc VAT) | £45.54 (inc VAT)

## **Specifications**

S01000 Auto Darkening Welding Helmet

Shade 11

Complies To BS EN 379, BS EN 175 & DIN Standards

Features Automatic Switching From Light To Dark On Striking Arc

Fitted With Adjustable Sensitivity & Delay Controls For Switching Light To Dark

Solar Panel Power Supply - No Batteries Required

Deluxe Contoured Helmet With Fully Adjustable Headband Featuring Front Pad For Added Comfort

Suitable For MIG, TIG & Arc Welding

Shade Active: 9-13 Variable