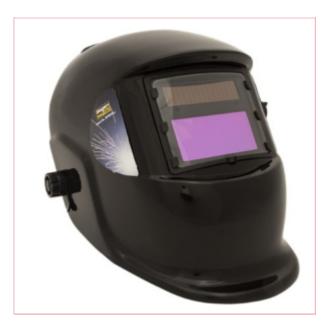

## **Specifications**

S01001 Auto Darkening Shade 9-13 Welding Helmet

Welding helmet with adjustable shade control between 9-13.

Complies with BS EN 379, BS EN 175 and DIN standards.

Fully automatic switching from light to dark on striking arc.

Shade is selected by a rotary knob on side of helmet.

Grinding function enables user to grind without removing mask.

Solar panel power supply - no batteries required.

Features sensitivity and delay controls for switching light to dark.

21-08-2025 1/2

Contoured design helmet with adjustable headband for added comfort.

Suitable for MIG, TIG and arc welding.

Specifications:

**Grinding Function: Yes** 

Operating Temperature: -5°C to +55°C

Operating Time Light/Dark: 0.1ms