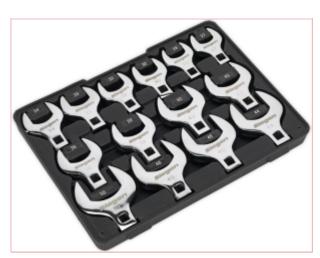

## **Specifications**

S01109 Crow's Foot Open End Spanner Set 14pce Metric 1/2" drive

One of a comprehensive range of Siegen Hand Tools, designed for light trade or DIY use.

Manufactured from carbon steel with a fully polished finish.

Covers sizes 27-50mm.

Ideal for applications where access is limited.

Supplied in a half blow moulded case for easy storage.

Model No: S01109

Drive: 1/2"Sq

Contents: 27, 29, 30, 32, 33, 34, 36, 38, 42, 43, 44, 46, 48, 50mm