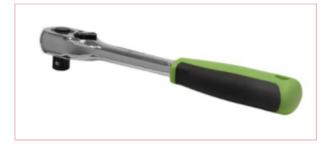

## S01202 Ratchet Wrench 1/2"Sq Drive Pear Head

Part No: S01202 Price: £20.95 (exc VAT) | £25.14 (inc VAT)

## **Specifications**

S01202 Ratchet Wrench 1/2"Sq Drive Pear Head

Features:

Chrome Vanadium steel 72-tooth ratchet wrench, hardened and tempered, with a fully polished mirror finish.

Features pear-head with flip reverse, push-button quick release and anti-slip comfort grip.

Length: 250mm.

Lifetime guarantee\*.

Specifications:

Drive: 1/2"Sq

Length: 250mm

Ratchet: 72-Tooth