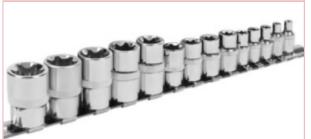

## S01265A TRX-Star\* Socket Set 14pc 1/4"

Part No: S01265A
Price: £14.95 (exc VAT) Save £13.00 (RRP
£27.95) | £17.94 (inc VAT)

## **Specifications**

S01265A TRX-Star\* Socket Set 14pc 1/4"

- Siegen by sealey part of the siegen by sealey range of quality tools at competitive prices.
- Drop forged chrome vanadium steel manufactured from drop forged steel for strength and durability.
- Supplied on socket rail for easy storage solutions and selection of socket size.
- 14pc set with 3 drive types sizes: 1/4"sq drive; e4-e8, 3/8"sq drive; e10-e14, 1/2"sq drive; e16-e24.
- Heat treated and chrome plated for extra resistance to corrosion.
- Fully polished with knurled ring providing extra grip when in application.
- Lifetime guarantee\*.

Specifications:

Socket Quantitiy: 14

1/4"Sq Drive: E4, E5, E6, E7, E8

3/8"Sq Drive: E10, E11, E12, E14

18-06-2025

1/2"Sq Drive: E16, E18, E20, E22, E24