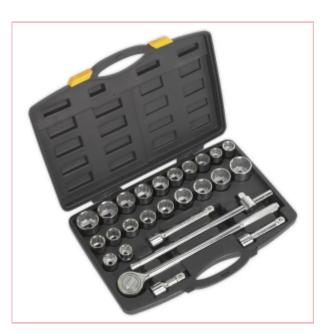

## Sealey S0713 Socket Set 3/4" Drive 26pce

**Part No: S0713** 

**Price:** £84.95 (exc VAT) Save £103.00

(RRP £187.95) | £101.94 (inc VAT)

## **Specifications**

Sealey S0713 Socket Set 3/4" Drive 26pce - Super value Socket Set in 3/4" Drive size - ideal for those larger vehicle and machinery repair jobs!

Manufactured from heat treated, drop-forged, high quality steel with fully polished chrome plating for corrosion resistance.

Includes reversible ratchet wrench, extension bars and sliding T-bar.

Supplied in heavy-duty impact resistant carry-case.

## Contents:

3/4"Sq Drive 12pt Sockets; 22, 24, 26, 27, 30, 32, 33, 36, 38, 41, 46mm,

Imperial 12pt Sockets; 15/16", 1-1/8", 1-3/16", 1-1/4", 1-5/16", 1-3/8", 1-7/16", 1-1/2", 1-5/8", 1-3/4", plus a 3/4"Sq Drive Reversible Ratchet Wrench,

Extension Bars; 100, 150, 200mm, Sliding T-Bar

25-04-2024 1/2

DuoMetric® Coverage: 7/8", 1", 1-1/16", 1-13/16"

25-04-2024 2/2