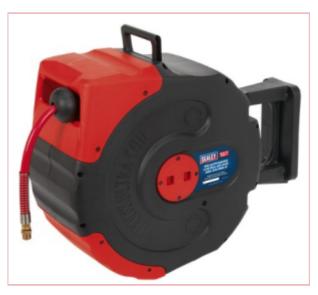

## **SA94 Retractable Air Hose Reel 15m**

Part No: SA94

**Price:** £280.95 (exc VAT) | £337.14 (inc VAT)

## **Specifications**

SA94 Retractable Air Hose Reel 15m

- Controlled rewind returns the air hose at a safe speed.
- Auto-stop allows hose to be extended and positioned at any length.
- Self layering system moves the hose from side to side on the drum allowing for tangle-free operation.
- Solid brass internal spindle provides added strength and durability.
- Swivel mounted wall bracket giving more versatility when mounting to walls or ceilings.

## Specifications:

Hose Size (ID/OD): Ø12.5/18.5mm

Hose Type: Reinforced Braided PVC

Inlet Size: 1/2"BSPT

19-05-2025 1/2

Length: 15m

Maximum Pressure: 300psi

Outlet Size: 1/2"BSPT