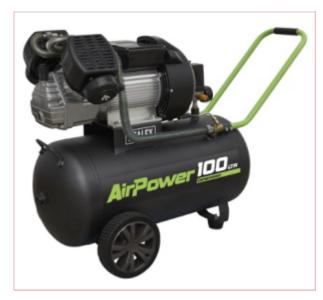

## SAC10030VE Compressor 100ltr V-Twin Direct drive

Part No: SAC10030VE Price: £379.95 (exc VAT) Save £60.00 (RRP £439.95) | £455.94 (inc VAT)

## **Specifications**

SAC10030VE Compressor 100ltr V-Twin Direct drive

V-Twin pump with aluminium cylinders and cast iron liners for reduced weight and improved resistance to wear.

Suitable for general purpose workshop applications.

Pump directly coupled to heavy-duty induction motor for reliable and quiet operation.

Precision welded receiver tank manufactured to meet Pressure Vessel Directive.

Specifications:

Air Displacement cfm(L/min): 12.6(357)

Maximum Free Air Delivery cfm(L/min): 8.8(249) Maximum Pressure: 116psi(8bar) Minimum Rated Supply: 13A Motor Output: 3hp Noise Level: 96dB(A) Oil Capacity: 0.35L Outlet: Quick Release Coupling Phase: 1ph Receiver Capacity: 100L