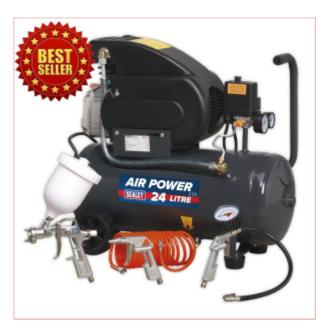

## SAC2420EPK Direct Drive Compressor 24ltr c/w Air Kit

Part No: SAC2420EPK

Price: £199.95 (exc VAT) Save £30.00

(RRP £229.95) | £239.94 (inc VAT)

## **Specifications**

SAC2420EPK Direct Drive Compressor 24ltr c/w Air Kit

Aluminium cylinder head with cast iron cylinder gives added resistance to wear.

Copper wound motor provides longer lasting performance.

Suitable for general purpose workshop applications.

Pump head directly coupled to heavy-duty induction motor for reliable and quiet operation.

Precision welded receiver tank manufactured to meet Pressure Vessel Directive.

Fitted with fully automatic pressure cut-out switch and twin gauges displaying tank and working pressures.

13-09-2025 1/2

Includes 4pc multi-purpose air accessory kit.

Fitted with ASTA/BS approved non-rewirable plug.