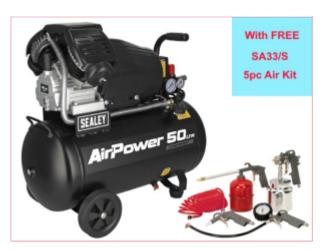

## SAC5030VA 3HP 50L V-Twin Direct Drive Air Compressor

Part No: SAC5030VA

**Price:** £239.95 (exc VAT) Save £60.00

(RRP £299.95) | £287.94 (inc VAT)

## **Specifications**

SAC5030VA 3HP 50L V-Twin Direct Drive Air Compressor

Aluminium construction - v-twin pump with aluminium cylinder head with cast iron cylinder gives added resistance to wear.

Automatic cut-out- fitted with fully automatic pressure cut-out switch and twin gauges displaying tank and working pressures.

Perfect for workshops - suitable for all general-purpose workshop applications.

Specifications:

Air Displacement cfm(L/min): 12.4cfm(350L/min)

10-08-2025 1/2

Maximum Free Air Delivery cfm(L/min): 7cfm(198L/min)