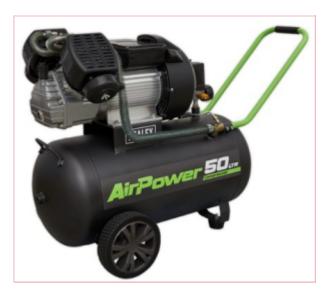

## SAC5030VE Compressor 50ltr V-Twin Direct Drive

Part No: SAC5030VE

**Price:** £351.95 (exc VAT) | £422.34 (inc VAT)

## **Specifications**

SAC5030VE Compressor 50ltr V-Twin Direct Drive

V-Twin pump with aluminium cylinders and cast iron liners for reduced weight and improved resistance to wear.

Suitable for general purpose workshop applications.

Pump directly coupled to heavy-duty induction motor for reliable and guiet operation.

Precision welded receiver tank manufactured to meet Pressure Vessel Directive.

Fitted with fully automatic pressure cut-out switch, air regulator and pressure gauges for tank and supply.

Supplied with handle and wheels.

Fitted with ASTA/BS approved non-rewirable plug.

27-07-2025 1/1