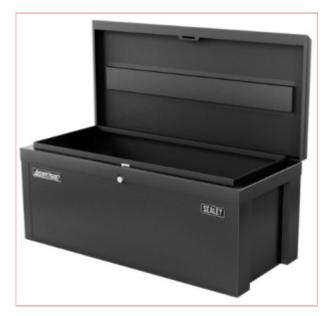

## SB765B Steel Storage Chest 765 x 350

Part No: SB765B Price: £119.95 (exc VAT) Save £78.00 (RRP £197.95) | £143.94 (inc VAT)

## **Specifications**

SB765B Steel Storage Chest 765 x 350

Please note that this is a service exchange item - some items may not have the original packing and may be shop soiled and / or have some cosmetic damage including dents or scratches.

Steel Storage Chest

765 x 350 x 320mm size

Heavy gauge Steel parts

Enamel finish

Home, Site & Workshop use