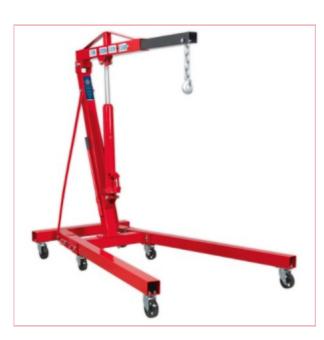

## Folding Crane Yankee 1ton 'KD' Type

Part No: SC10

**Price:** £322.95 (exc VAT) | £387.54 (inc VAT)

## **Specifications**

Please note - colour is blue - not red as shown in picture.

Super economy model delivered in knock down form for reduced freight cost. Fast folding model provides easy storage and transportation. Heavy-duty castors. Weighs only 74kg and is perfect for mobile or workshop use. Side pump access with removable handle.

Lifting Cap in Position 1: 1000kg

Lifting Cap in Position 2: 750kg

Lifting Cap in Position 3: 500kg

Lifting Cap in Position 4: 250kg

Maximum Lift Ht at Minimum Jib Extn: 1855mm

Maximum Lift Ht at Maximum Jib Extn: 1990mm