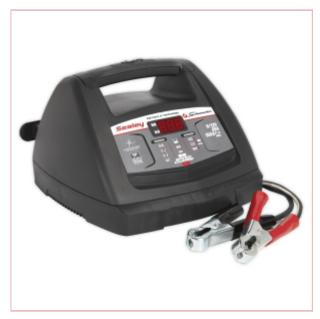

## **SCI90SB Schumacher Charger**

Part No: SCI90SB Price: £139.95 (exc VAT) | £167.94 (inc VAT)

## **Specifications**

SCI90SB Schumacher Charger

## \*Damaged Box\*

Powerful 20Amp output microprocessor controlled battery charger suitable for batteries up to 230Ah.

Digital display and 150Amp engine start function, makes this unit ideal for every workshop.