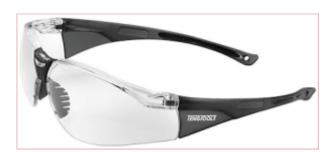

## SG713 Safety Glasses Sports Style Clear Lenses

Part No: SG713

**Price:** £10.97 (exc VAT) | £13.16 (inc VAT)

## **Specifications**

SG713 Safety Glasses Sports Style Clear Lenses

Sports inspired design for a more stylish pair of protective glasses

Optically neutral lenses with anti- fog and anti-scratch resistance (HC/AF)

Soft bridge nose and side pieces for a more comfortable fit

Clear polycarbonate lenses

Shaped to give a large panorama view and integrated side protection

Suitable for work wear or for visitor protection wear