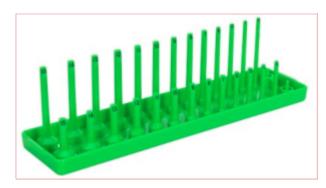

## SH1414HV Socket Holder 1/4"Sq Drive 4-15mm Hi-Vis Green

Part No: SH1414HV Price: £8.95 (exc VAT) | £10.74 (inc VAT)

## **Specifications**

SH1414HV Socket Holder 1/4"Sq Drive 4-15mm Hi-Vis Green

Features:

One of a comprehensive range of Premier Hand Tools, suitable for daily professional use.

Allows you to maintain a tidy workstation with sockets always to hand.

Accommodates 14 standard and 14 deep, 1/4"Sq drive sockets from 4 to 15mm.

Lifetime guarantee\*.

Specifications:

Drive: 1/4"Sq

Length: 230mm

Socket Size/Capacity: 4mm-15mm / 28