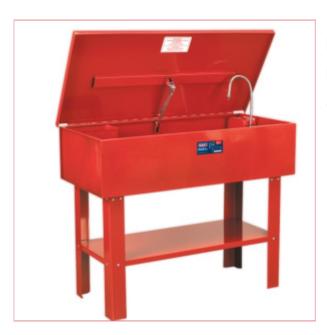

## **SM40C Parts Cleaning Tank**

Part No: SM40C

**Price:** £199.95 (exc VAT) Save £230.00

(RRP £429.95) | £239.94 (inc VAT)

## **Specifications**

SM40C Parts Cleaning Tank with large 80 litre bath capacity ideal for cleaning off larger items.

## **Product features:**

- One-piece tank construction with triple baked enamel finish and fitted with fully sealed, magnetic drive pump unit.
- Fluid recirculated through replaceable filter element and directed onto workpiece through flexible metal delivery nozzle.
- Large capacity tank is suitable for cleaning larger engine components with a 80L maximum working capacity.
- Lid of tank fitted with fusible link which automatically snaps lid shut in the event of a fire.
- Supplied with removable shelf and parts basket.

## **Specifications:**

18-06-2025 1/2

Maximum Working Capacity: 80L

Minimum Working Capacity: 57L

Motor Power: 25W

Overall Dimensions (W x D x H): 1090 x 520 x 890mm

Pump Output/hr: 200L

Supply: 230V