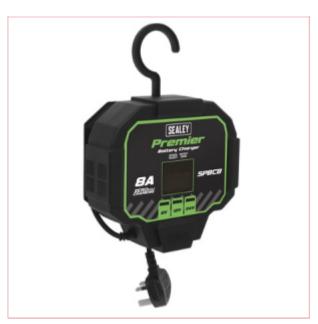

## **Specifications**

SPBC8 Battery Maintainer Charger 8A 6/12/24v

Fully automatic 7-stage battery charger, designed for trickle charging and maintaining a variety of EFB and AGM (stop/start), GEL, lead acid and calcium batteries with auto chemistry selection.

29-06-2025 1/2

capacity.

Compact design with unique retractable hanging hook, and cable management system which allows the clips to be stored neatly away when not in use.

5 Year guarantee\*.

Specifications: