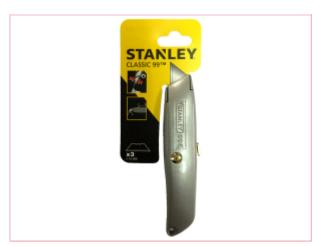

# STA210099 Stanley Knife Original Retractable Blade type

**Part No: STA210099** 

**Price:** £9.12 (exc VAT) | £10.94 (inc VAT)

## **Specifications**

STA210099 Stanley Knife Original Retractable Blade type

The iconic classic Stanley 99E Retractable Blade Knife 2-10-099 is instantly recognisable with its grey painted die-cast metal body.

The blade extension can be controlled by blade shifter, the blade can be fully retracted into the body for safety.

Supplied with 3x blades stored in the handle for safety and convenience.

An indispensible addition to any DIY or professional tool box.