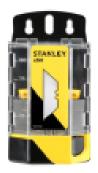

## STA5011921 Stanley Knife blade Dispenser of 50 Blades Carded

Part No: STA5011921 Price: £22.22 (exc VAT) £26.66 (inc VAT)

3-05-2024 2/2