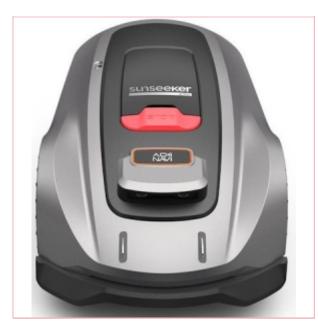

## **SU-X3 Sunseeker X3 Autonomous Robot Mower**

Part No: SU-X3 Price: £999.17 (exc VAT) | £1199.00 (inc VAT)

## **Specifications**

SU-X3 Sunseeker X3 Autonomous Robot Mower for Lawn areas up to 800 Square Metres with a 20cm cutting width

Equipped with AONavi Navigation and Vision AI to allow the X3 to navigate around obstacles and adapt to complex terrains.