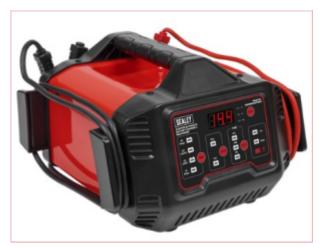

## SUPERBOOST150D Battery Charger & Maintainer 150A Starter 15A

Part No: SUPERBOOST150D
Price: £149.95 (exc VAT) Save £50.00
(RRP £199.95) | £179.94 (inc VAT)

## **Specifications**

SUPERBOOST150D Battery Charger & Maintainer 150A Starter 15A

- Automatic battery charger and starter designed for charging, maintaining, and boosting a variety of agm (stop/start), gel, lead acid and lithium lifepo4 batteries up to 300ah.
- Intuitive digital display and 150a peak engine start function, makes this unit ideal for every workshop.
- Features overcharge, short circuit, and reverse polarity protection.
- Dedicated charging programs for agm, gel and conventional lead acid batteries with fully automated charging algorithms.
- Fast charge program for larger batteries.
- Automatic boost/engine start function once 12v mode is selected and battery voltage is over 4v.
- Portable design with carry handle and cable management system which allows the clips to be stored neatly away when not in use.

Specifications:

Supply: 230V

Output Charge: 6V - 2A, 12V - 2A(L)/15A(H) (15A LiFePO4)

Start Current: 12V - 75A (5s on 180s off)

Peak Current: 150A

Battery Range: 30-300Ah

Cable & Clamp Length: 1.2m

Insulation Class: IP20