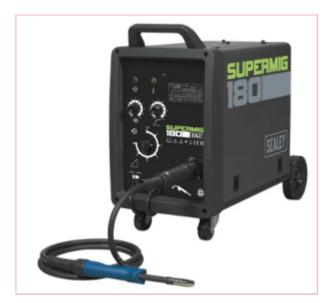

## SUPERMIG180 Professional MIG Welder 180Amp 230V

Part No: SUPERMIG180
Price: £359.95 (exc VAT) Save £162.01
(RRP £521.96) | £431.94 (inc VAT)

## **Specifications**

SUPERMIG180 Professional MIG Welder 180Amp 230V

Features:

- Excellent continuous performance on car panel thickness material.
- Forced-Air Cooling System allows high duty cycle.
- Binzel® non-live Euro torch reduces accidental arcing and is comfortable in the hand, thus ensuring a steadier weld bead.
- Welds stainless steel and aluminium too.
- Includes industrial gas regulator, contact tips 0.6, 0.8mm and gas cup.
- 3 Year Guarantee\*.
- Lifetime guarantee on Transformer\*.