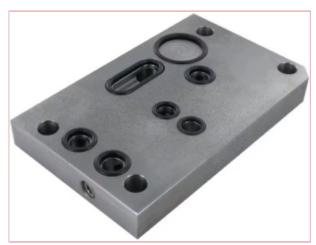

## **Specifications**

SVA19025 Gearbox Cover End Valve Ford

This connection plate is installed as a replacement for the gearbox cover.

There are four hydraulic connections at the top of the plate, namely P, R, W and Z.

This plate offers the possibility of connecting an external control unit.

Through connection Z, an additional cylinder can be connected for rear hydraulics, resulting in increased lifting capacity.

For Ford tractor systems 3000, 4000, 5000

- P= Pump
- R = Return
- W = Feedthrough
- Z = Extra cylinder

Specifications:

Max. flow rate 70 l/min

Max working pressure 250 BAR

Total width 130 mm

Total height 30 mm

Total length 160 mm

Locking torque 78 nm