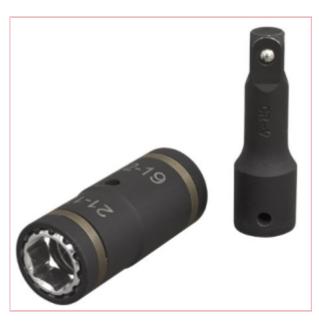

4-in-1 Double ended impact socket, 17 x 21, 19 x 22mm with 75mm 1/2"Sq Drive impact extension bar.

One socket can be used to replace four different sockets.

Can safely be used with impact wrench, air ratchet, breaker bar or torque wrench.

Constructed from Chrome Vanadium Steel (CRV) for maximum strength, ideal for the professional.

Specifications:

12-09-2025 1/2

Drive: 1/2"Sq

Sizes: 75mm Socket; 17 x 21, 19 x 22mm, 1/2"Sq Drive Extension; 75mm (3").