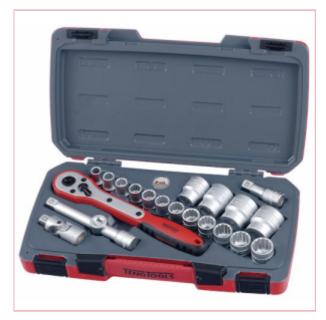

## T1221 Teng 1/2" Socket Set 21pce

**Part No:** T1221

**Price:** £163.20 (exc VAT) | £195.84 (inc VAT)

## **Specifications**

T1221 Teng 1/2" Socket Set 21pce

21 Piece Set.

Includes extension bars, 1/2 to 3/8" universal joint adaptor and a fibre reinforced reversible ratchet.

Supplied in a sturdy carry case with retractable handle and metal pin-hinges.

## **Contents:**

Accessories 1/2" drive FRP ratchet, universal joint, 2" and 6" extensions, 3/8"F 1/2" M T-bar adaptor Regular sockets 1/2" drive 12 point

10, 11, 12, 13, 14, 15, 16, 17, 18,19, 21, 22, 24, 27, 30, 32mm