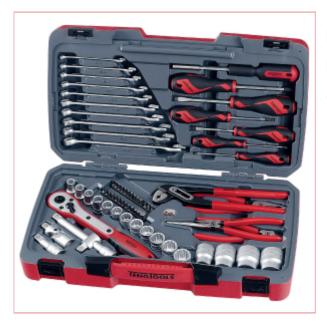

## **Teng 68 Piece Tool Set**

**Part No: T1268** 

**Price:** £199.95 (exc VAT) Save £224.20

(RRP £424.15) | £239.94 (inc VAT)

## **Specifications**

Teng 68 Piece Tool Set

- 68 piece 1/2" drive tool set, containing 16 regular 12 point metric sockets
- Accessories 1/2" drive: FRP ratchet, 2 1/2" & 6"extensions, universal joint, 1/2"F:3/8"M T-bar adaptor, bits driver handle with magnetic bits holder.
- Regular sockets 1/2" drive 12 point: 10, 11, 12, 13, 14, 15, 16, 17, 18, 19, 21, 22, 27, 30, 32mm.
- Combination spanners: 8, 10, 11, 12, 13, 14, 15, 16, 17, 19mm.
- Screwdrivers: 3.0mm flat, 5.5mm flat, 6.6mm flat, PH0, PH1, PH2.
- Pliers: 6" side cutter, 7" combination, 8" long nose, 10" water pump.
- Bits 25mm 1/4" hex: TX8, TX10, TX15, TX20, TX25, TX27, TX30, TX40, TX45, TX50, 3mm hex, 4mm hex, 5mm hex, 6mm hex, 8mm hex, PH0, PH1, PH2,PH3, PZ1, PZ2, PZ3, 4mm flat, 5.5mm flat, 7mm flat.